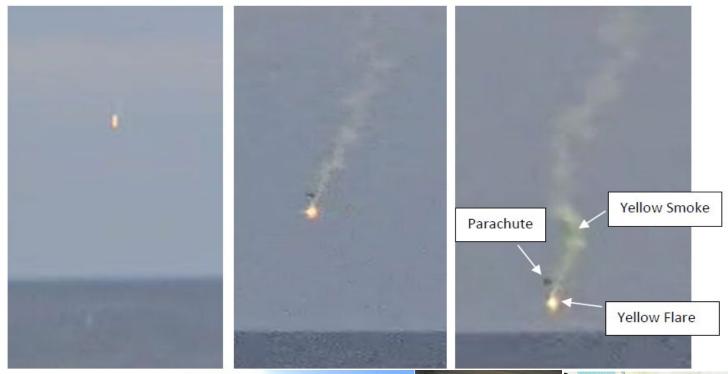

# **ENIGMA'S PROJECTS** (Most Recent)

 Supply, Delivery and Testing of Flares & Anti-Sonar Decoys for the RMN (16 June 2024):

## **ENIGMA'S PROJECTS** (Most Recent)

 Supply, Delivery and Testing of Flares & Anti-Sonar Decoys for the RMN (16 June 2024):