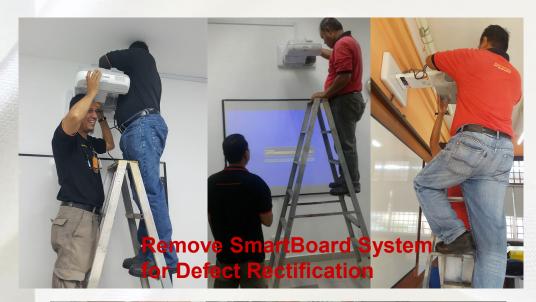

# **ENIGMA'S SMARTBOARD PROJECTS**

 KD PELANDOK, ROYAL MALAYSIAN NAVY (RMN) – MAINTENANCE SERVICE SMARTBOARD SYSTEM