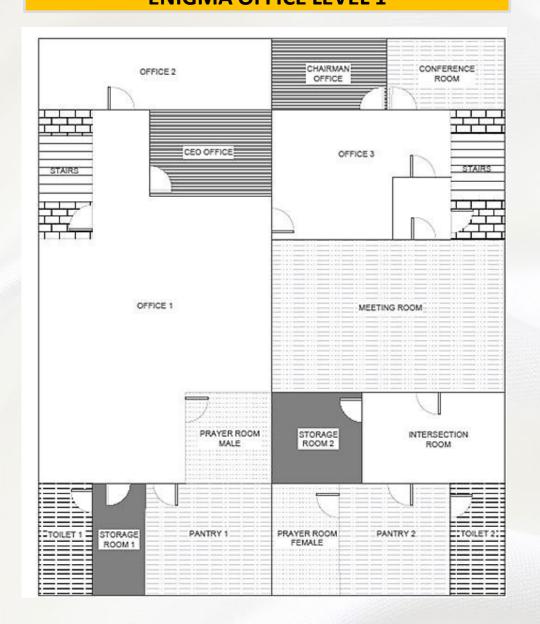

## OFFICE LAYOUT ENIGMA OFFICE LEVEL 1

#### **CONFERENCE ROOM**

#### **MEETING ROOM**

#### **PRAYER ROOM**

MALE PRAYER ROOM FEMALE PRAYER ROOM