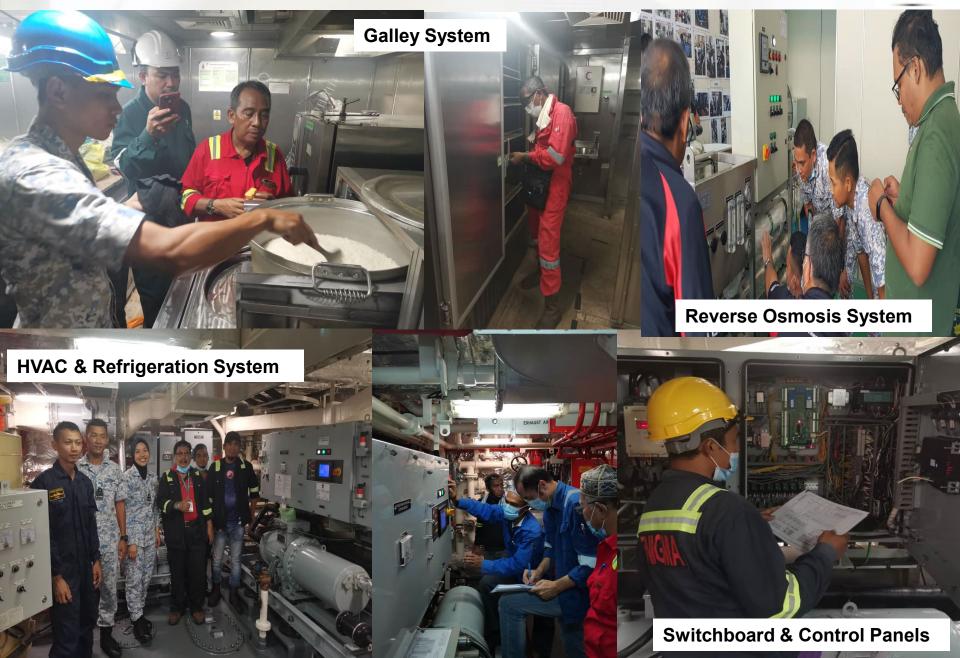

Fabrication and Engineering Services

- Sister Company with main activities in Automation and Fabrication work scope.
   Equipped with complete machineries such as Bending machine, CNC Lathe machine, Machining & Milling Station, Inspection tools, handling equipment,
   Testing instrument. Allows us to support fabrication, maintenance and repairing works of any metal, steel and aluminum fabrication scope of works.
- Maintenance, Repair and Overhaul (MRO) and In Service Support (ISS) activities for various auxiliary systems including Reverse Osmosis Systems, FO./LO Purifiers, Sewage Treatment Plants, Air Compressors, HVAC, cranes, etc. Also various Electrical & Electronics systems Switchboards, Communications Systems, Navigation Systems, ICCP/MGPS, EM Log, Echo Sounder, Gyro, etc.
- Technical Documentation, Asset Management System and Training.