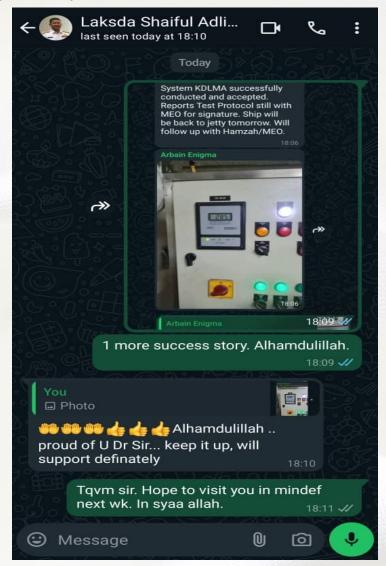

## **ENIGMA'S PROJECTS** (Most Recent)

 Supply, Delivery and Testing of RO System for KD Laksamana Muhammad Amin (yesterday 11 July 2024):

- UPNM Installation, Testing & Commissioning Flume Wave Maker;
- UiTM Dye Sublimation Transfer System;
- Agensi Nuklear Ultrasonic Time-Of-Flight Diffraction Module;
- Institut Sukan Negara (ISN) Eyetracker Supply & Training;
- Universiti Malaya (UM) Compact ND-YAG Q Switch Laser 1064 NM & 532 NM;
- Universiti Teknikal Melaka (UTeM) Hydraulic Hot Press Machine;
- Jabatan Kimia Malaysia Colour Spectrometer Supply & Training.