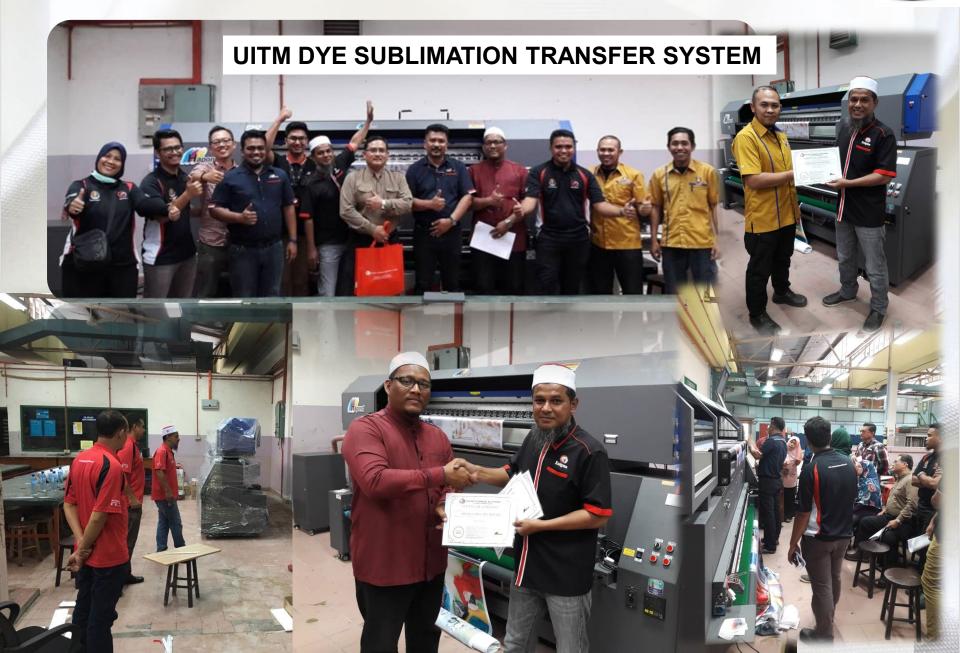

## **ENIGMA'S PROJECTS** (Most Recent)

 Supply, Delivery and Testing of RO System for KD Laksamana Muhammad Amin (yesterday 11 July 2024):

- UPNM Installation, Testing & Commissioning Flume Wave Maker;
- UiTM Dye Sublimation Transfer System;
- Agensi Nuklear Ultrasonic Time-Of-Flight Diffraction Module;
- Institut Sukan Negara (ISN) Eyetracker Supply & Training;
- Universiti Malaya (UM) Compact ND-YAG Q Switch Laser 1064 NM & 532 NM;
- Universiti Teknikal Melaka (UTeM) Hydraulic Hot Press Machine;
- Jabatan Kimia Malaysia Colour Spectrometer Supply & Training.

- UiTM Puncak Alam Supply, Install & Commissioning Screen Printing Dryer;
- UiTM Shah Alam Supply, Install & Commissioning Dyed Sublimation Transfer System;

unit projectors

- UiTM Seri Iskandar Supply, Install & Commissioning 2 Unit of Amplifier;
- UiTM Seri Iskandar Supply, Install & Commissioning Ceramic Printer;
- UiTM Merbok Rental for 15 units of Projector
- UiTM Shah Alam Supply, Install & Commissioning of 17+1 Projectors.