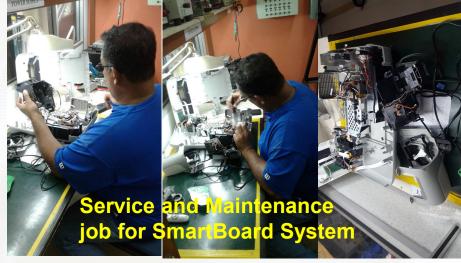

# **ENIGMA'S SMARTBOARD PROJECTS**

 KD PELANDOK, ROYAL MALAYSIAN NAVY (RMN) – MAINTENANCE SERVICE SMARTBOARD SYSTEM