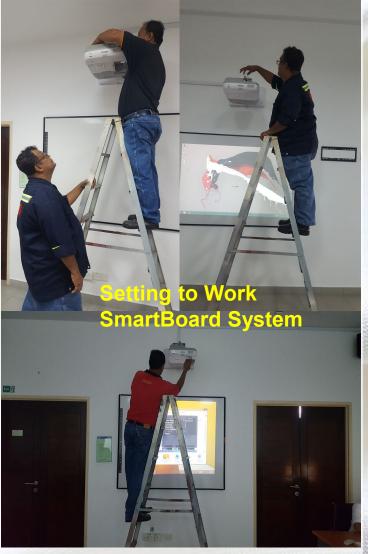

# **ENIGMA'S SMARTBOARD PROJECTS**

 KD PELANDOK, ROYAL MALAYSIAN NAVY (RMN) – MAINTENANCE SERVICE SMARTBOARD SYSTEM