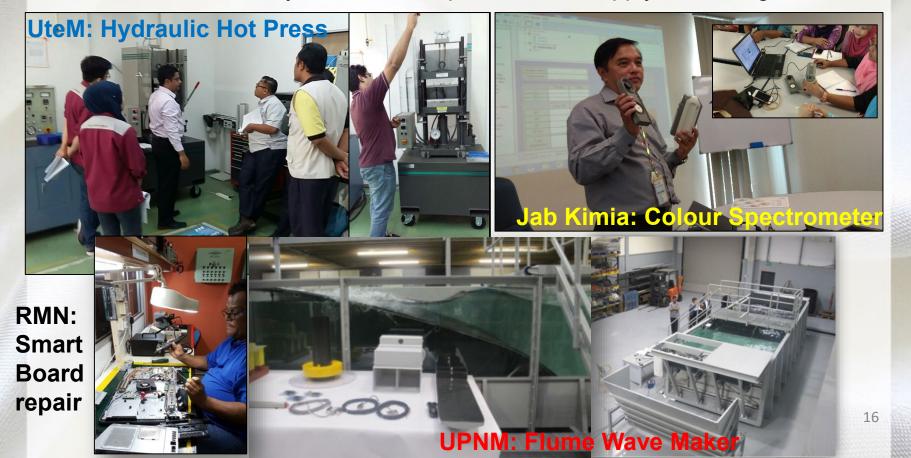

## **ENIGMA'S PROJECTS** (Most Recent)

 Supply, Delivery and Testing of RO System for KD Laksamana Muhammad Amin (yesterday 11 July 2024):

- UPNM Installation, Testing & Commissioning Flume Wave Maker;
- UiTM Dye Sublimation Transfer System;
- Agensi Nuklear Ultrasonic Time-Of-Flight Diffraction Module;
- Institut Sukan Negara (ISN) Eyetracker Supply & Training;
- Universiti Malaya (UM) Compact ND-YAG Q Switch Laser 1064 NM & 532 NM;
- Universiti Teknikal Melaka (UTeM) Hydraulic Hot Press Machine;
- Jabatan Kimia Malaysia Colour Spectrometer Supply & Training.