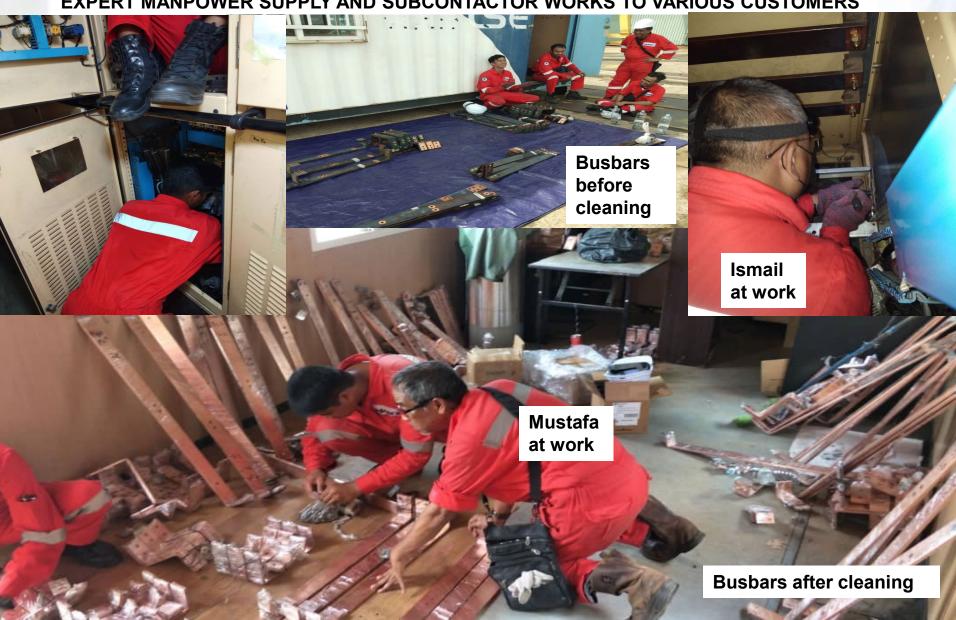

#### **ENIGMA'S PAST PROJECTS ON OVERHAUL OF SWITCHBOARD WORKS**

EXPERT MANPOWER SUPPLY AND SUBCONTACTOR WORKS TO VARIOUS CUSTOMERS

#### **ENIGMA'S PAST PROJECTS ON OVERHAUL OF SWITCHBOARD WORKS**

**EXPERT MANPOWER SUPPLY AND SUBCONTACTOR WORKS TO VARIOUS CUSTOMERS** 