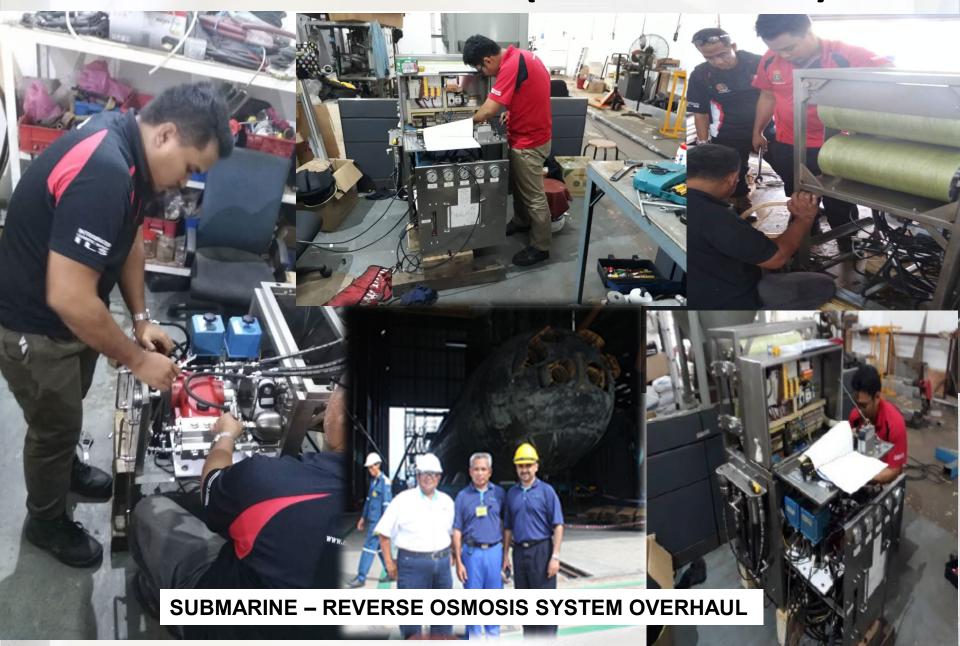

## **ENIGMA'S PROJECTS** (Most Recent)

 Supply, Delivery and Testing of RO System for KD Laksamana Muhammad Amin (yesterday 11 July 2024):

- UPNM Installation, Testing & Commissioning Flume Wave Maker;
- UiTM Dye Sublimation Transfer System;
- Agensi Nuklear Ultrasonic Time-Of-Flight Diffraction Module;
- Institut Sukan Negara (ISN) Eyetracker Supply & Training;
- Universiti Malaya (UM) Compact ND-YAG Q Switch Laser 1064 NM & 532 NM;
- Universiti Teknikal Melaka (UTeM) Hydraulic Hot Press Machine;
- Jabatan Kimia Malaysia Colour Spectrometer Supply & Training.