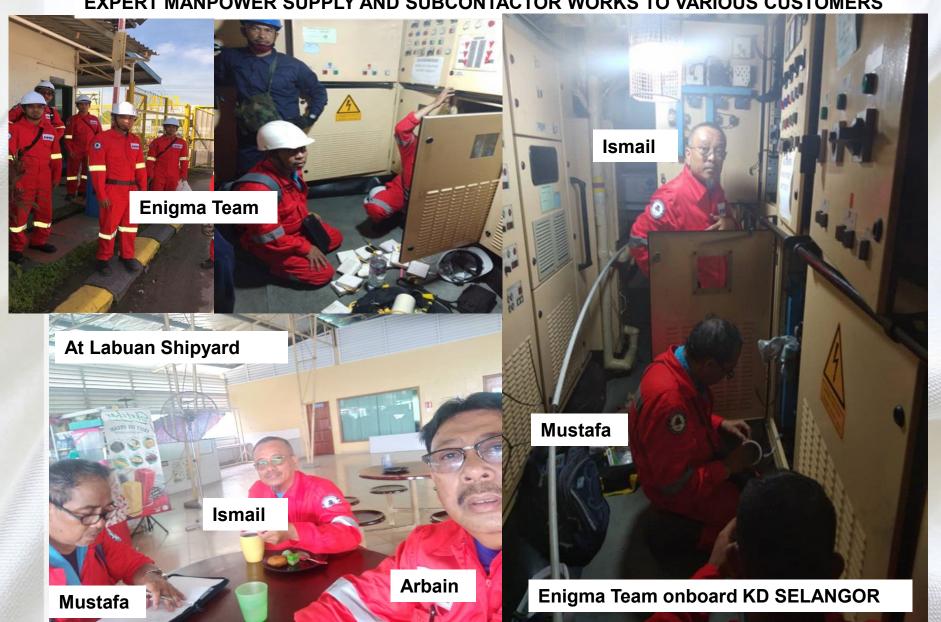

#### **ENIGMA'S PAST PROJECTS ON OVERHAUL OF SWITCHBOARD WORKS**

EXPERT MANPOWER SUPPLY AND SUBCONTACTOR WORKS TO VARIOUS CUSTOMERS

#### **ENIGMA'S PAST PROJECTS ON OVERHAUL OF SWITCHBOARD WORKS**

**EXPERT MANPOWER SUPPLY AND SUBCONTACTOR WORKS TO VARIOUS CUSTOMERS** 