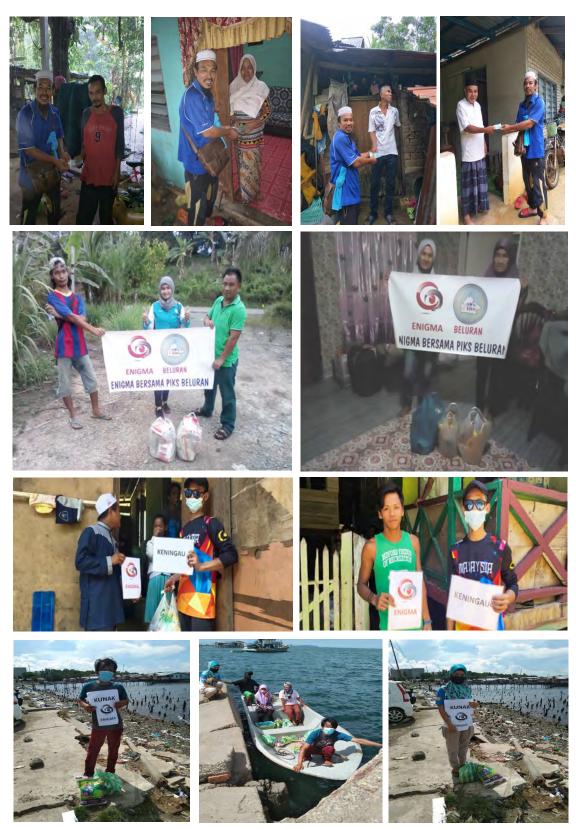

CONTRIBUTIONS AROUND THE SERI MANJUNG AREA, PERAK

CONTRIBUTION IN SEBERANG BATU HAMPAR VILLAGE, REMBAU, NEGERI SEMBILAN

CONTRIBUTION TO BELURAN, KENINGAU, KUNAK AND KOTA KINABALU, SABAH AREAS

FLOOD RELIEF MISSION WITH GENG REDAH AMAL (GRA) IN MENTAKAB, PAHANG