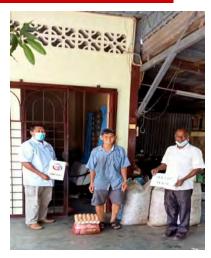

CONTRIBUTIONS AROUND THE SERI MANJUNG AREA, PERAK

CONTRIBUTION IN SEBERANG BATU HAMPAR VILLAGE, REMBAU, NEGERI SEMBILAN

CONTRIBUTION TO BELURAN, KENINGAU, KUNAK AND KOTA KINABALU, SABAH AREAS

FLOOD RELIEF MISSION WITH GENG REDAH AMAL (GRA) IN MENTAKAB, PAHANG