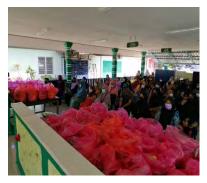

CONTRIBUTIONS AROUND THE SERI MANJUNG AREA, PERAK

CONTRIBUTION IN SEBERANG BATU HAMPAR VILLAGE, REMBAU, NEGERI SEMBILAN

CONTRIBUTION TO BELURAN, KENINGAU, KUNAK AND KOTA KINABALU, SABAH AREAS

FLOOD RELIEF MISSION WITH GENG REDAH AMAL (GRA) IN MENTAKAB, PAHANG

**HUMANITARIAN MISSION WITH GENG REDAH AMAL (GRA) IN PERAK** 

THE VILLAGE OF THE INDIGENOUS PEOPLE OF BATANG PADANG DISTRICT, TAPAH