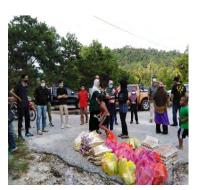

CONTRIBUTIONS AROUND THE SERI MANJUNG AREA, PERAK

CONTRIBUTION IN SEBERANG BATU HAMPAR VILLAGE, REMBAU, NEGERI SEMBILAN

CONTRIBUTION TO BELURAN, KENINGAU, KUNAK AND KOTA KINABALU, SABAH AREAS

FLOOD RELIEF MISSION WITH GENG REDAH AMAL (GRA) IN MENTAKAB, PAHANG