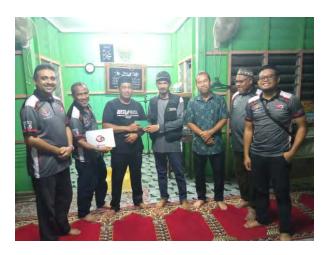

#### **ENIGMA ONGOING EFFORTS**

EXHIBITING AT DSA 2022 AT MALAYSIA INTERNATIONAL TRADE AND EXHIBITION CENTRE (MITEC), KUALA LUMPUR

ATTENDING INDO DEFENCE 2022 AT JIEXPO KEMAYORAN, JAKARTA, INDONESIA

**CONTRIBUTIONS AT SELAMA, PERAK** 

CONTRIBUTIONS AROUND THE SERI MANJUNG AREA, PERAK

CONTRIBUTION IN SEBERANG BATU HAMPAR VILLAGE, REMBAU, NEGERI SEMBILAN

CONTRIBUTION TO BELURAN, KENINGAU, KUNAK AND KOTA KINABALU, SABAH AREAS

FLOOD RELIEF MISSION WITH GENG REDAH AMAL (GRA) IN MENTAKAB, PAHANG