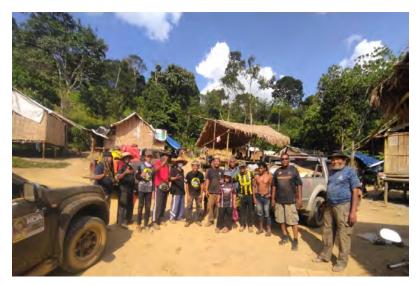

**HUMANITARIAN MISSION WITH GENG REDAH AMAL (GRA) IN PERAK** 

THE VILLAGE OF THE INDIGENOUS PEOPLE OF BATANG PADANG DISTRICT, TAPAH