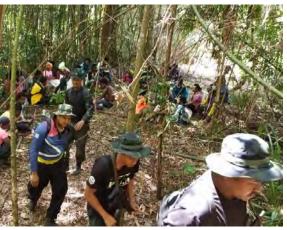

CONTRIBUTIONS AROUND THE SERI MANJUNG AREA, PERAK

CONTRIBUTION IN SEBERANG BATU HAMPAR VILLAGE, REMBAU, NEGERI SEMBILAN

CONTRIBUTION TO BELURAN, KENINGAU, KUNAK AND KOTA KINABALU, SABAH AREAS

FLOOD RELIEF MISSION WITH GENG REDAH AMAL (GRA) IN MENTAKAB, PAHANG

**HUMANITARIAN MISSION WITH GENG REDAH AMAL (GRA) IN PERAK** 

THE VILLAGE OF THE INDIGENOUS PEOPLE OF BATANG PADANG DISTRICT, TAPAH