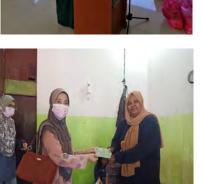

CONTRIBUTIONS AROUND THE SERI MANJUNG AREA, PERAK

CONTRIBUTION IN SEBERANG BATU HAMPAR VILLAGE, REMBAU, NEGERI SEMBILAN

CONTRIBUTION TO BELURAN, KENINGAU, KUNAK AND KOTA KINABALU, SABAH AREAS

FLOOD RELIEF MISSION WITH GENG REDAH AMAL (GRA) IN MENTAKAB, PAHANG