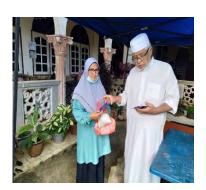

CONTRIBUTIONS AROUND THE SERI MANJUNG AREA, PERAK

CONTRIBUTION IN SEBERANG BATU HAMPAR VILLAGE, REMBAU, NEGERI SEMBILAN

CONTRIBUTION TO BELURAN, KENINGAU, KUNAK AND KOTA KINABALU, SABAH AREAS

FLOOD RELIEF MISSION WITH GENG REDAH AMAL (GRA) IN MENTAKAB, PAHANG