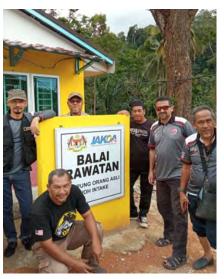

**HUMANITARIAN MISSION WITH GENG REDAH AMAL (GRA) IN PERAK** 

THE VILLAGE OF THE INDIGENOUS PEOPLE OF BATANG PADANG DISTRICT, TAPAH