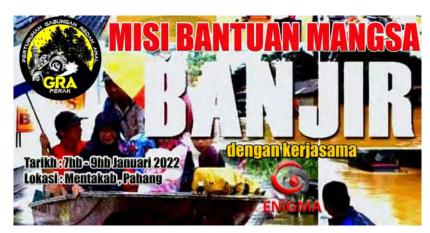

CONTRIBUTIONS AROUND THE SERI MANJUNG AREA, PERAK

CONTRIBUTION IN SEBERANG BATU HAMPAR VILLAGE, REMBAU, NEGERI SEMBILAN

CONTRIBUTION TO BELURAN, KENINGAU, KUNAK AND KOTA KINABALU, SABAH AREAS

FLOOD RELIEF MISSION WITH GENG REDAH AMAL (GRA) IN MENTAKAB, PAHANG