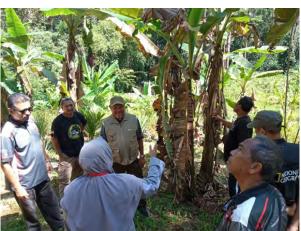

**HUMANITARIAN MISSION WITH GENG REDAH AMAL (GRA) IN PERAK** 

THE VILLAGE OF THE INDIGENOUS PEOPLE OF BATANG PADANG DISTRICT, TAPAH